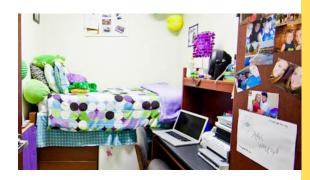

#### IN EACH ROOM:

- Bedroom average size: 10' by 7'
- One bed, one dresser, one lockbox, one desk, one desk chair, and one wardrobe per individual bedroom
- One large bathroom with a toilet, a shower, and two sinks
- One large shared open common area