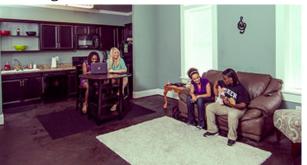

## ABOUT

- Houses approximately 14 residents in 2 bedroom, 1 bathroom apartments
- Fully furnished

#### IN EACH ROOM:

- Bedroom average size: 11' by 8.5'
- One bed, one dresser, one desk, one desk chair, and one closet in each individual bedroom
- One large common area with a couch, two arm chairs, two side tables, one coffee table, one kitchen table, two chairs, two stools, and two lamps
- Kitchen with oven, stove, full-size refrigerator, microwave and plenty of cabinet space.