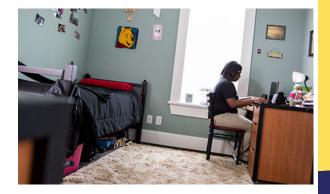

#### IN EACH ROOM:

- Bedroom average size: 11' by 8.5'
- One bed, one dresser, one desk, one desk chair, and one closet in each individual bedroom
- One large common area with a couch, two arm chairs, two side tables, one coffee table, one kitchen table, two chairs, two stools, and two lamps
- Kitchen with oven, stove, full-size refrigerator, microwave and plenty of cabinet space.